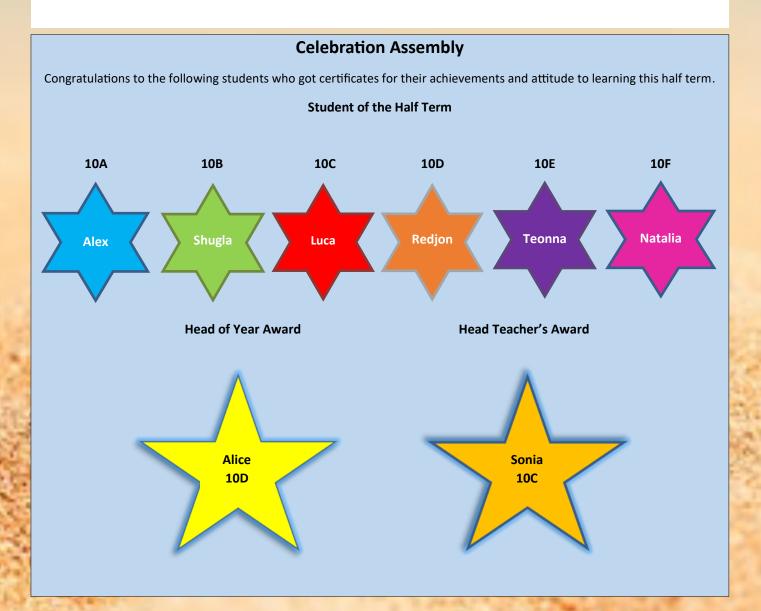

Dear Parents/ Carers

What a year our Year 10s have had! They have accomplished, experienced and learnt vast amounts and have certainly become much wiser and more mature.

The majority of the year group worked incredibly hard throughout their GCSE mock exams and have received their results. Many of them now know what they need to revise and the improvements that need to be made. If you could continue to support the students with their learning throughout the summer and leading up to their mock exams later on this year.

I look forward to celebrating the year with the students on our trip to Babylon park next week and I hope you and the Year 10s have a restful summer break.

Best wishes Ms C Morgan Head of Year 10



### Key Stage 4 News Bulletin Summer Term 2



# Gold Awards

| Goren     | 10A                                                                                          | 398                                                                                     | Salih                                                                                                                                    | Soyleroglu                                                                                                                                                         | 10A